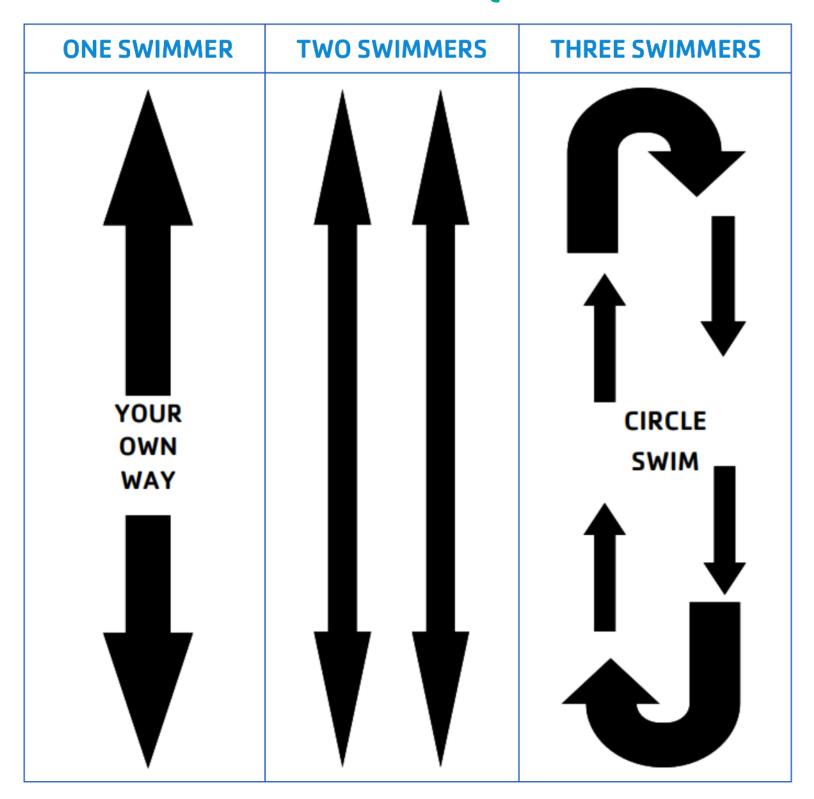

# LAP SWIMMING ETIQUETTE

## THINGS TO KNOW

- Please be respectful of your fellow Y Friends.
- We understand our pool at times can be busy, our goal is to meet as many people's needs as possible.
- Try to swim with people who have the same ability and let them know you are entering the lane.
- Be cautious and courteous. Do not start directly in front or behind someone approaching the wall for a turn, give them room.
- With two or more swimmers in a lane, use the circle swim pattern (it's like driving, keep to the right).
- Adult Lap Swim is designated for 18+.
- There are four lap lanes available during Open Swim. During YMCA programming we may be reduced to one or two lap lanes.